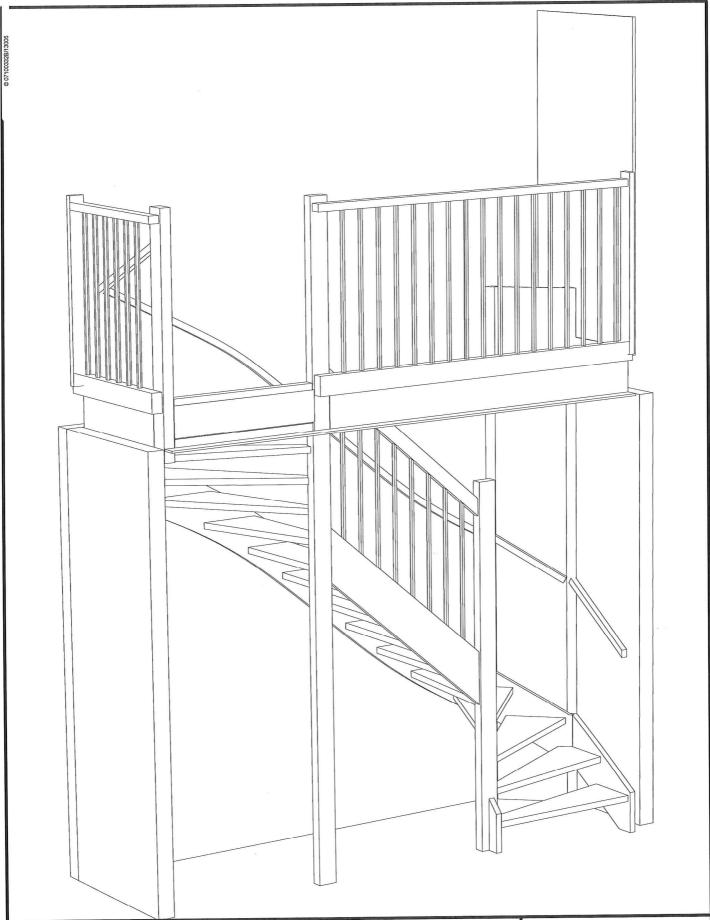

(R)echts

L is getekend / R is gespiegeld

Trap wordt voor de cementdekvloer gesteld!

Voor akkoord :

**NVT** 

De trappen worden in productie genomen na akkoord van alle dokumenten.

: 2368.2 mm Hoogte : 2900.0 mm Doorloophoogte Optrede : 181.3 mm Dikte afwerkvloer boven : 0.0 mm Aantrede : 220.0 mm Dikte cementdek boven : 70.0 mm : 200.0 mm Welmaat : 45.0 mm Dikte ruwe vloer : OPEN Uitvoering 0.0 mm Dikte afwerkvloer onder 70.0 mm Trap van 2900+ naar 5800+ Dikte cementdek onder

Opdrachtgever : KlokWonen B.V. en KlokBouwOntwikkeling B.V.

Project

Woningtype

: BaseHome Verdiepingstrap

**Plaats** 

: Rij- en hoekwoningen

Dossiernummer:

Datum : 23-09-2016 Blad: 1



E-mail : info@devriestrappen.nl

Telefoonnummer: 0513 637 383 : 0513 637 384 Fax nummer Referentie : dhr. J. Koning/CK



Opdrachtgever : KlokWonen B.V. en KlokBouwOntwikkeling B.V.

Project

: BaseHome Verdiepingstrap

Plaats

Woningtype : Rij- en hoekwoningen

Dossiernummer:

Datum : 23-09-2016 Blad: 2



E-mail : info@devriestrappen.nl

Telefoonnummer: 0513 637 383 fax nummer: 0513 637 384 Referentie: dhr. J. Koning/CK