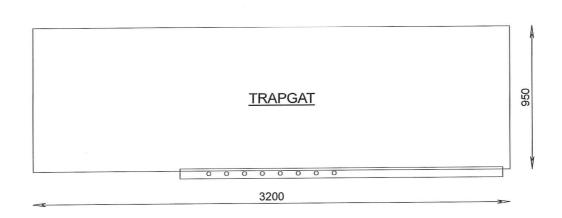

Opmerking:

- Trappen staan op elkaar.

| Ter controle | : |   |
|--------------|---|---|
| Gewijzigd    | : |   |
| Definitief   | : | 1 |

Door opdrachtgever in te vullen:

Totaal

: \_\_\_ trap(pen)

Aantal

: \_\_\_\_ (L)inks

(R)echts

L is getekend / R is gespiegeld

Trap wordt voor de cementdekvloer gesteld!

videi gesteidi

Voor akkoord :

NVT

De trappen worden in productie ge na akkoord van alle dokumenten

: 2364.2 mm Doorloophoogte : 2900.0 mm Hoogte Dikte afwerkvloer boven : 0.0 mm : 181.3 mm Optrede Dikte cementdek boven : 70.0 mm Aantrede : 220.0 mm : 200.0 mm Dikte ruwe vloer : 45.0 mm Welmaat Dikte afwerkvloer onder 0.0 mm : DICHT Uitvoering 70.0 mm Dikte cementdek onder Trap van PEIL naar 2900+

Opmerking:

- Trappen staan op elkaar.

|              | - |  |
|--------------|---|--|
| Ter controle | : |  |
| Gewijzigd    | : |  |
| Definitief   | : |  |
|              |   |  |

Door opdrachtgever in te vullen:

Totaal : trap(pen) (L)inks **Aantal** 

(R)echts

L is getekend / R is gespiegeld

Trap wordt voor de cementdekvloer gesteld!

Voor akkoord :

**NVT** 

De trappen worden in productie genomen na akkoord van alle dokumenten.

: 2368.2 mm Hoogte : 2900.0 mm Doorloophoogte Optrede : 181.3 mm Dikte afwerkvloer boven : 0.0 mm Aantrede : 220.0 mm Dikte cementdek boven : 70.0 mm : 200.0 mm Welmaat : 45.0 mm Dikte ruwe vloer : OPEN Uitvoering 0.0 mm Dikte afwerkvloer onder 70.0 mm Trap van 2900+ naar 5800+ Dikte cementdek onder