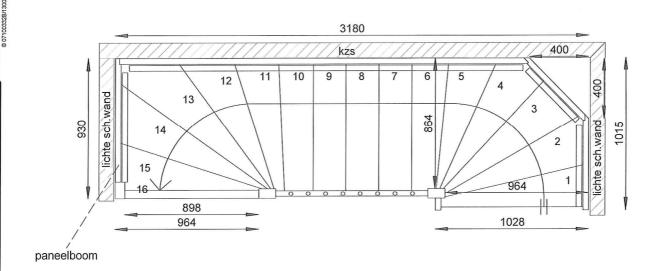

Opmerking:

- Trappen staan op elkaar.

| Ter controle | : |   |
|--------------|---|---|
| Gewijzigd    | : |   |
| Definitief   | : | 1 |

Door opdrachtgever in te vullen:

Totaal

: \_\_\_ trap(pen)

Aantal

: \_\_\_\_ (L)inks

(R)echts

L is getekend / R is gespiegeld

Trap wordt voor de cementdekvloer gesteld!

videi gesteidi

Voor akkoord :

NVT

De trappen worden in productie ge na akkoord van alle dokumenten

: 2364.2 mm Doorloophoogte : 2900.0 mm Hoogte Dikte afwerkvloer boven : 0.0 mm : 181.3 mm Optrede Dikte cementdek boven : 70.0 mm Aantrede : 220.0 mm : 200.0 mm Dikte ruwe vloer : 45.0 mm Welmaat Dikte afwerkvloer onder 0.0 mm : DICHT Uitvoering 70.0 mm Dikte cementdek onder Trap van PEIL naar 2900+

Opmerking:

- Trappen staan op elkaar.

|              | - |  |
|--------------|---|--|
| Ter controle | : |  |
| Gewijzigd    | : |  |
| Definitief   | : |  |
|              |   |  |

Door opdrachtgever in te vullen:

Totaal : trap(pen) (L)inks **Aantal** 

(R)echts

L is getekend / R is gespiegeld

Trap wordt voor de cementdekvloer gesteld!

Voor akkoord :

**NVT** 

De trappen worden in productie genomen na akkoord van alle dokumenten.

: 2368.2 mm Hoogte : 2900.0 mm Doorloophoogte Optrede : 181.3 mm Dikte afwerkvloer boven : 0.0 mm Aantrede : 220.0 mm Dikte cementdek boven : 70.0 mm : 200.0 mm Welmaat : 45.0 mm Dikte ruwe vloer : OPEN Uitvoering 0.0 mm Dikte afwerkvloer onder 70.0 mm Trap van 2900+ naar 5800+ Dikte cementdek onder