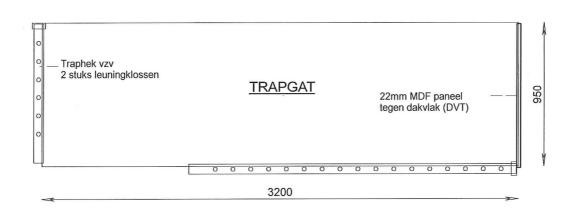

Opmerking:

- Trappen staan op elkaar.

| Ter controle | : |   |
|--------------|---|---|
| Gewijzigd    | : |   |
| Definitief   | : | 1 |

Door opdrachtgever in te vullen:

Totaal

: \_\_\_ trap(pen)

Aantal

: \_\_\_\_ (L)inks

(R)echts

L is getekend / R is gespiegeld

Trap wordt voor de cementdekvloer gesteld!

videi gesteidi

Voor akkoord :

NVT

De trappen worden in productie ge na akkoord van alle dokumenten

: 2364.2 mm Doorloophoogte : 2900.0 mm Hoogte Dikte afwerkvloer boven : 0.0 mm : 181.3 mm Optrede Dikte cementdek boven : 70.0 mm Aantrede : 220.0 mm : 200.0 mm Dikte ruwe vloer : 45.0 mm Welmaat Dikte afwerkvloer onder 0.0 mm : DICHT Uitvoering 70.0 mm Dikte cementdek onder Trap van PEIL naar 2900+

Opmerking:

- Trappen staan op elkaar.

|              | - |  |
|--------------|---|--|
| Ter controle | : |  |
| Gewijzigd    | : |  |
| Definitief   | : |  |
|              |   |  |

Door opdrachtgever in te vullen:

Totaal : trap(pen) (L)inks **Aantal** 

(R)echts

L is getekend / R is gespiegeld

Trap wordt voor de cementdekvloer gesteld!

Voor akkoord :

**NVT** 

De trappen worden in productie genomen na akkoord van alle dokumenten.

: 2368.2 mm Hoogte : 2900.0 mm Doorloophoogte Optrede : 181.3 mm Dikte afwerkvloer boven : 0.0 mm Aantrede : 220.0 mm Dikte cementdek boven : 70.0 mm : 200.0 mm Welmaat : 45.0 mm Dikte ruwe vloer : OPEN Uitvoering 0.0 mm Dikte afwerkvloer onder 70.0 mm Trap van 2900+ naar 5800+ Dikte cementdek onder