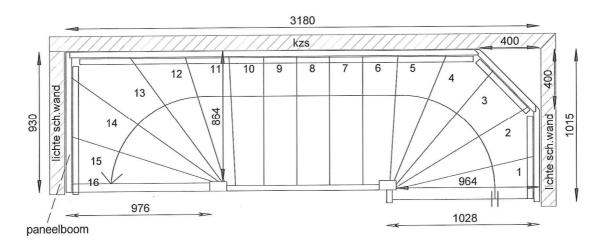

Opmerking:

- Trappen staan op elkaar.

| Ter controle | : |   |
|--------------|---|---|
| Gewijzigd    | : |   |
| Definitief   | : | 1 |

Door opdrachtgever in te vullen:

Totaal

: \_\_\_ trap(pen)

Aantal

: \_\_\_\_ (L)inks

(R)echts

L is getekend / R is gespiegeld

Trap wordt voor de cementdekvloer gesteld!

videi gesteidi

Voor akkoord :

NVT

De trappen worden in productie ge na akkoord van alle dokumenten

: 2364.2 mm Doorloophoogte : 2900.0 mm Hoogte Dikte afwerkvloer boven : 0.0 mm : 181.3 mm Optrede Dikte cementdek boven : 70.0 mm Aantrede : 220.0 mm : 200.0 mm Dikte ruwe vloer : 45.0 mm Welmaat Dikte afwerkvloer onder 0.0 mm : DICHT Uitvoering 70.0 mm Dikte cementdek onder Trap van PEIL naar 2900+

Opmerking:

- Trappen staan op elkaar.

|              | - |  |
|--------------|---|--|
| Ter controle | : |  |
| Gewijzigd    | : |  |
| Definitief   | : |  |
|              |   |  |

Door opdrachtgever in te vullen:

Totaal : trap(pen) (L)inks **Aantal** 

(R)echts

L is getekend / R is gespiegeld

Trap wordt voor de cementdekvloer gesteld!

Voor akkoord :

**NVT** 

De trappen worden in productie genomen na akkoord van alle dokumenten.

: 2368.2 mm Hoogte : 2900.0 mm Doorloophoogte Optrede : 181.3 mm Dikte afwerkvloer boven : 0.0 mm Aantrede : 220.0 mm Dikte cementdek boven : 70.0 mm : 200.0 mm Welmaat : 45.0 mm Dikte ruwe vloer : OPEN Uitvoering 0.0 mm Dikte afwerkvloer onder 70.0 mm Trap van 2900+ naar 5800+ Dikte cementdek onder