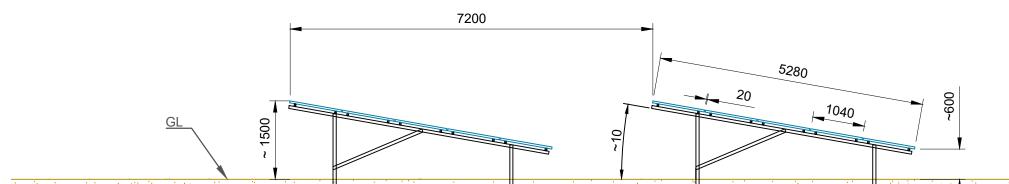

DETAIL B | Side vi Scale 1:75@A3

## Notes:

- All dimensions to be confirmed on site prior to installation.
- 2. All dimensions are indicative only and in mm unless otherwise specified.