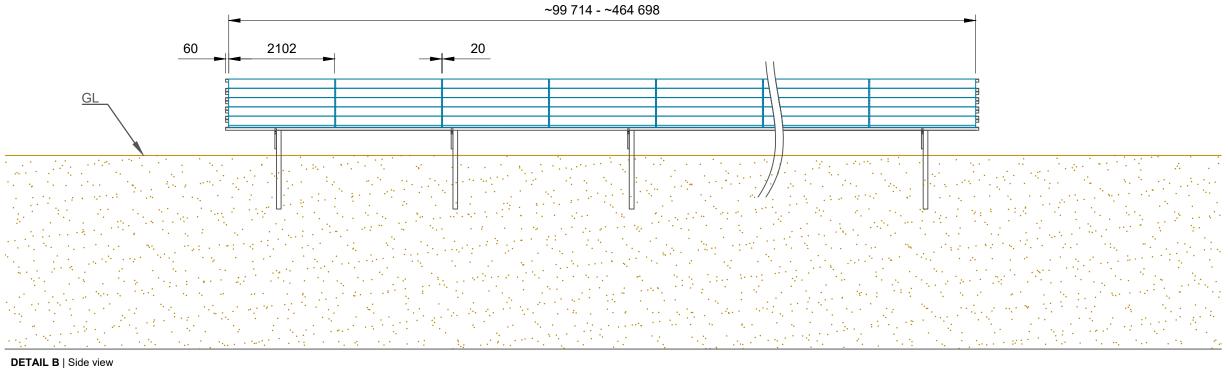

DETAIL B | Side vi Scale 1:75@A3

## Notes:

- All dimensions to be confirmed on site prior to installation.
- 2. All dimensions are indicative only and in mm unless otherwise specified.