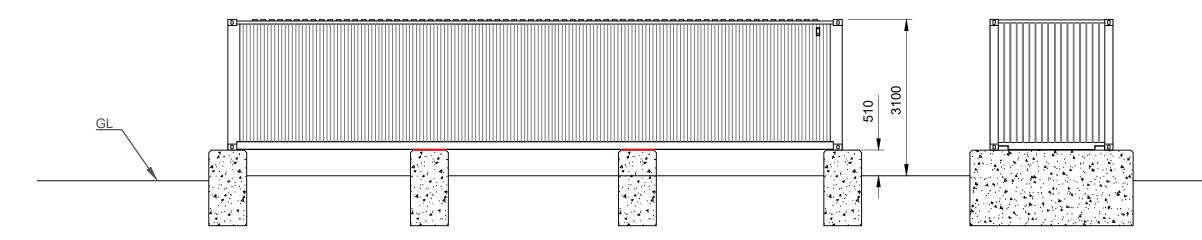

#### Notes:

- All dimensions to be confirmed on site prior to installation.
- 2. All dimensions are indicative only and in mm unless otherwise specified.

| Revisions:  |                                 |          |          |  |
|-------------|---------------------------------|----------|----------|--|
| Rev Date    | Comments                        |          | Drawn    |  |
|             |                                 |          |          |  |
|             |                                 |          |          |  |
|             |                                 |          |          |  |
|             |                                 |          |          |  |
|             |                                 |          |          |  |
|             |                                 |          |          |  |
|             |                                 |          |          |  |
| Project:    | De Schorf                       |          |          |  |
| Location:   | Koelenweg 3,                    |          |          |  |
|             | 5986 NV Beringe,<br>Netherlands |          |          |  |
|             | 51°19'00.5"N 5°55'49.7"E        |          |          |  |
| Title:      | Mounting structure elevations   |          |          |  |
|             |                                 |          |          |  |
| Drawn:      | DETRA / TS                      | Checked: | RM       |  |
| Scale:      | 1:75@A3                         | Date:    | 01/04/21 |  |
| Drawing No: | PEZ1007-201.2                   | Rev:     |          |  |
|             |                                 |          |          |  |

# Notes:

- All dimensions to be confirmed on site prior to installation.
- 2. All dimensions are indicative only and in mm unless otherwise specified.

### Revisions:

| Rev Date         | Comments                        |          | Drawn    |  |
|------------------|---------------------------------|----------|----------|--|
| <u>A 21/04/2</u> | 1 Construction char             | nged     | TS       |  |
|                  |                                 |          |          |  |
|                  |                                 |          |          |  |
|                  |                                 |          |          |  |
|                  |                                 |          |          |  |
|                  |                                 |          |          |  |
| Project:         | De Schorf                       |          |          |  |
| Location:        | Koelenweg 3,                    |          |          |  |
|                  | 5986 NV Beringe,<br>Netherlands |          |          |  |
|                  | 51°19'00.5"N 5°55'49.7"E        |          |          |  |
| Title:           | Mounting structure elevations   |          |          |  |
|                  |                                 |          |          |  |
| Drawn:           | DETRA / TS                      | Checked: | RM       |  |
| Scale:           | 1:75@A3                         | Date:    | 21/04/21 |  |
| Drawing No:      | PEZ1007-201                     | Rev:     | А        |  |

FRONT VIEW

SIDE VIEW

# Notes:

- All dimensions to be confirmed on site prior to installation.
- 2. All dimensions are indicative only and in mm unless otherwise specified.

| Revisions:  |                               |          |          |  |
|-------------|-------------------------------|----------|----------|--|
| Rev Date    | Comments                      |          | Drawn    |  |
|             |                               |          |          |  |
|             |                               |          |          |  |
|             |                               |          |          |  |
|             |                               |          |          |  |
|             |                               |          |          |  |
|             |                               |          |          |  |
|             |                               |          |          |  |
| Project:    | De Schorf                     |          |          |  |
| Location:   | Koelenweg 3,<br>5986 NV Berir | nde      |          |  |
|             | Netherlands                   |          |          |  |
|             | 51°19'00.5"N 5°55'49.7"E      |          |          |  |
| Title:      | Mounting structure elevations |          |          |  |
|             |                               |          |          |  |
| Drawn:      | DETRA / TS                    | Checked: | RM       |  |
| Scale:      | 1:75@A3                       | Date:    | 01/04/21 |  |
| Drawing No: | PEZ1007-201.1                 | Rev:     |          |  |
|             |                               |          |          |  |