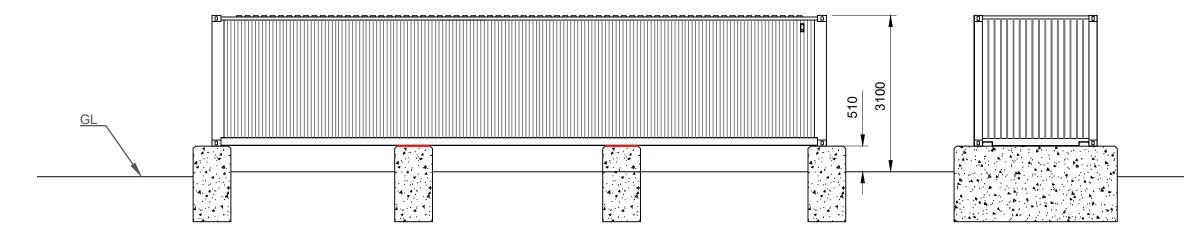

Scale: Drawing No: PEZ1007-100 Rev:

DETRA / TS Checked: RM 1:900@A1

FRONT VIEW

SIDE VIEW

FRONT VIEW

SIDE VIEW