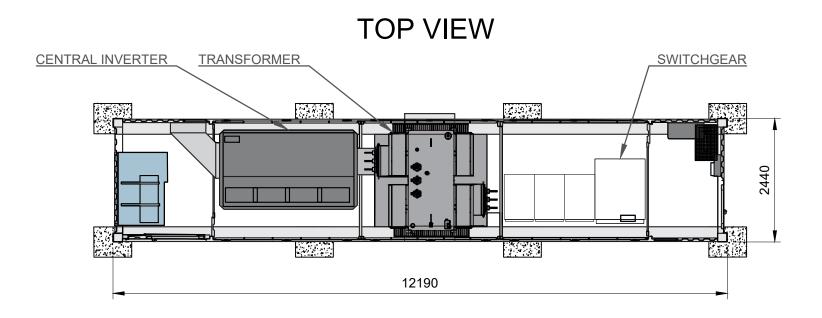

No. of AC combiners No. of Transformers 6

Fence area: Fence length: Total area:

Proposed location:

24.63° ~7 200 mm 2 000 mm SMA MV Power Station 1.45 ~25.62 ha ~2056.32 m ~28.66 ha

TSM-455W-DE17M(II) 1500V