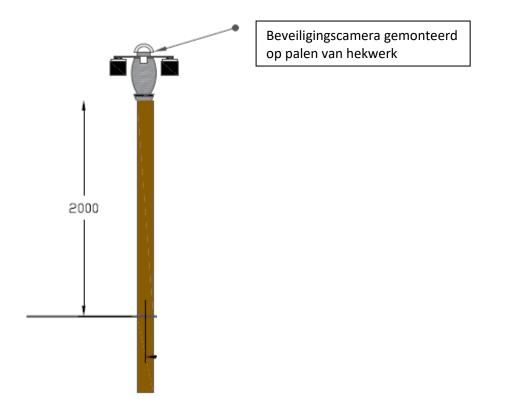

# Legend:

Site boundary Perimeter fence Maintenance track DNO / MV power station (MVPS) CCTV 40ft. substation

35 128.275

2102x1040x35

24 200 77 205

Gateway