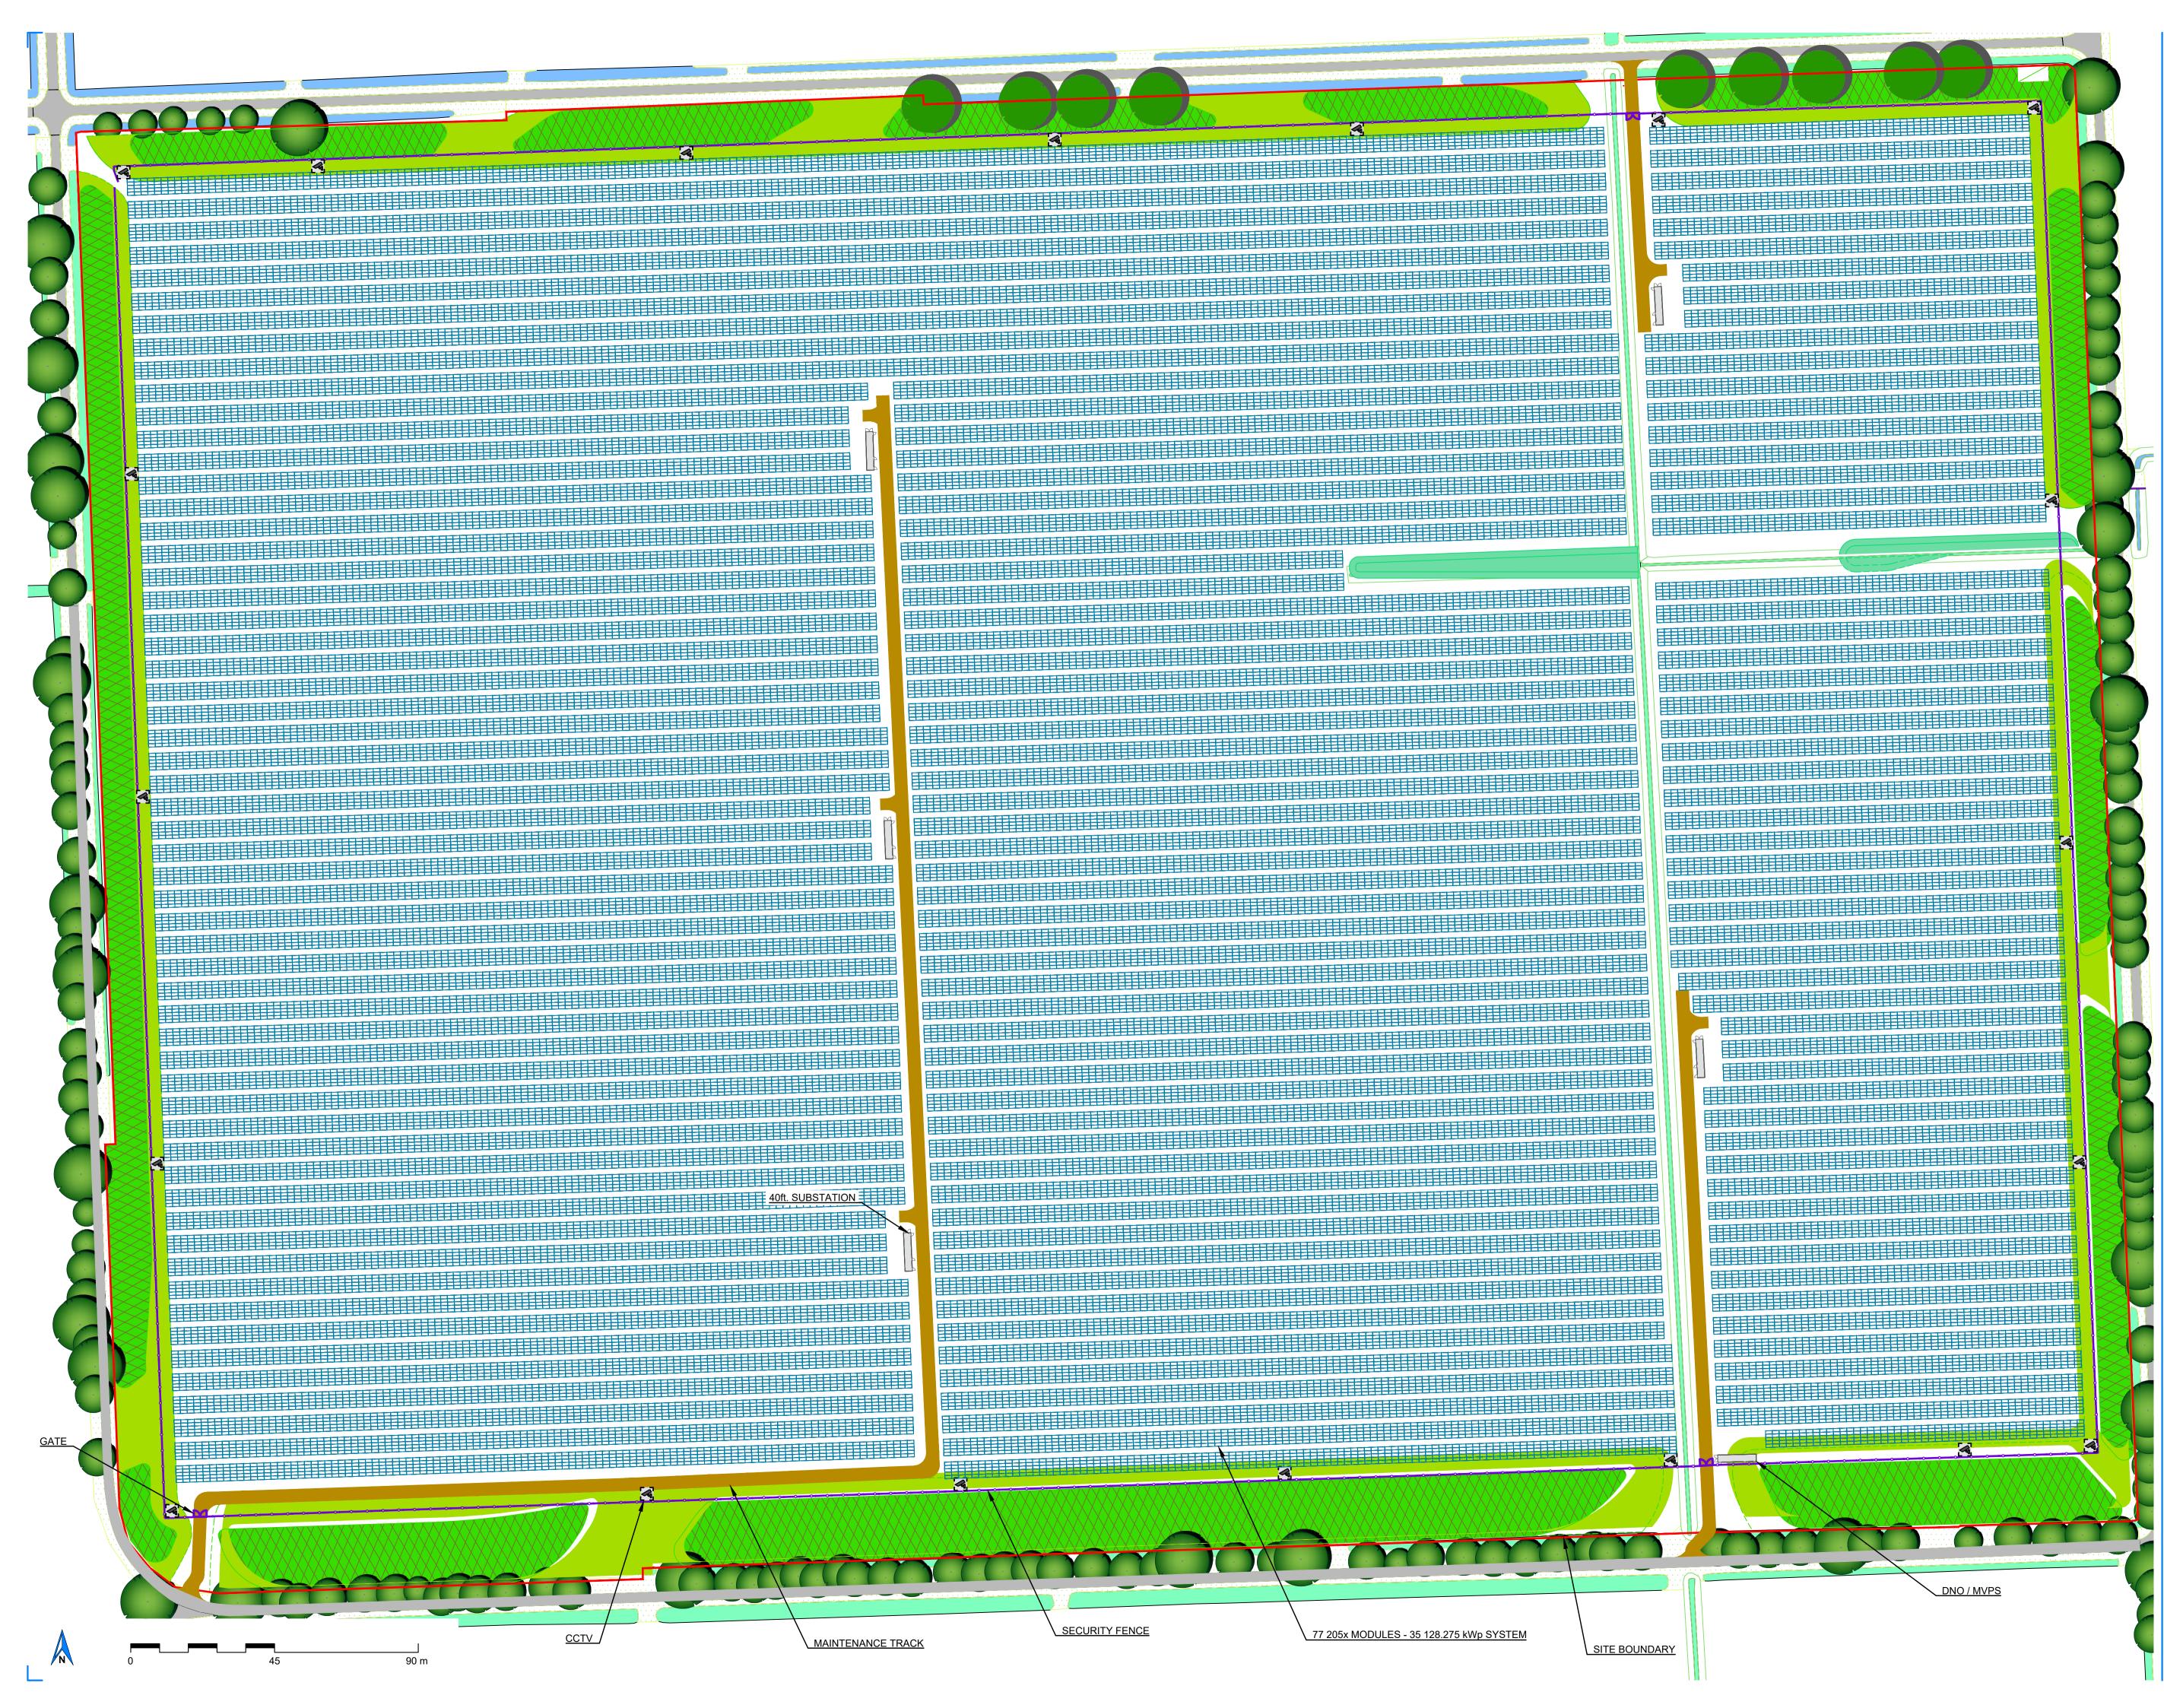

# Legend:

Site boundary Perimeter fence Maintenance track DNO / MV power station (MVPS) CCTV 40ft. substation

35 128.275

2102x1040x35

24 200 77 205

Gateway

# System description:

DC Power kWp: AC Power kVA: No. of modules: Module type: Dimensions: Substructure type: Tilt angle: Shading angle:

Azimuth from South: Pitch distance: Row to row distance:

No. of inverters: Inverter type: Power ratio:

No. of AC combiners No. of Transformers 6

Fence area: Fence length: Total area:

Proposed location:

24.63° ~7 200 mm 2 000 mm SMA MV Power Station 1.45 ~25.62 ha ~2056.32 m ~28.66 ha

TSM-455W-DE17M(II) 1500V

5 modules in landscape

| Project:  | De Schorf                                                                   |
|-----------|-----------------------------------------------------------------------------|
| Location: | Koelenweg 3,<br>5986 NV Beringe,<br>Netherlands<br>51°19'00.5"N 5°55'49.7"E |
| Title:    | PV Layout                                                                   |