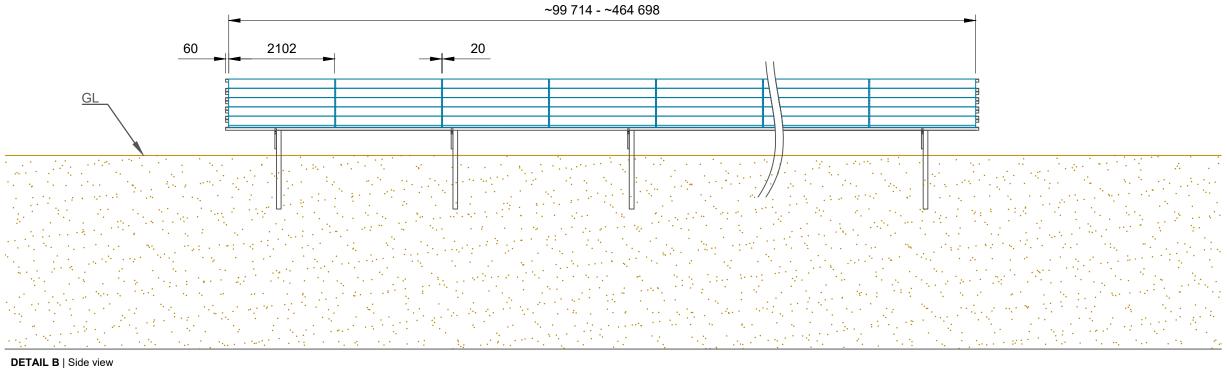

|          |          |  |
| Project:    | De Schorf                       |          |          |  |
| Location:   | Koelenweg 3,                    |          |          |  |
|             | 5986 NV Beringe,<br>Netherlands |          |          |  |
|             | 51°19'00.5"N 5°55'49.7"E        |          |          |  |
| Title:      | Mounting structure elevations   |          |          |  |
|             |                                 |          |          |  |
| Drawn:      | DETRA / TS                      | Checked: | RM       |  |
| Scale:      | 1:75@A3                         | Date:    | 01/04/21 |  |
| Drawing No: | PEZ1007-201.2                   | Rev:     |          |  |
|             |                                 |          |          |  |





DETAIL B | Side vi Scale 1:75@A3



# Notes:

- All dimensions to be confirmed on site prior to installation.
- 2. All dimensions are indicative only and in mm unless otherwise specified.

### Revisions:

| Rev Date         | Comments                        |          | Drawn    |  |
|------------------|---------------------------------|----------|----------|--|
| <u>A 21/04/2</u> | 1 Construction char             | nged     | TS       |  |
|                  |                                 |          |          |  |
|                  |                                 |          |          |  |
|                  |                                 |          |          |  |
|                  |                                 |          |          |  |
|                  |