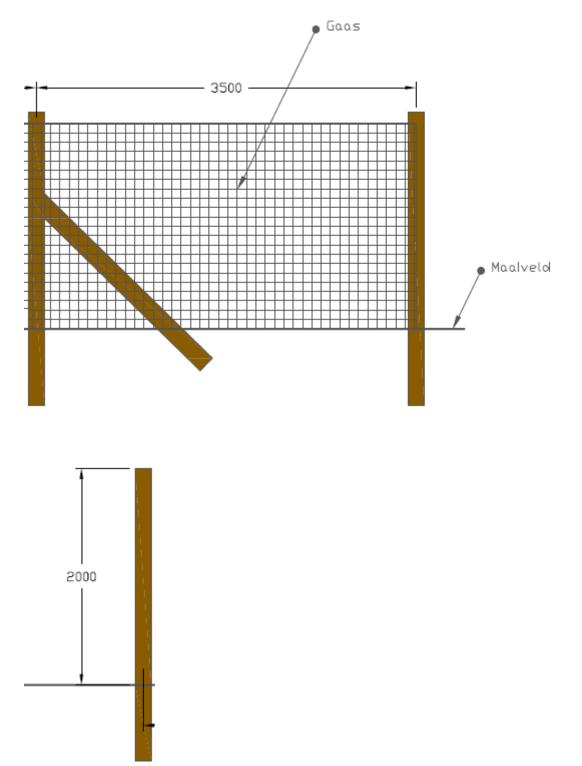

Doorsnedetekening hekwerk van schapengaas

Het hekwerk is 2 meter hoog en bestaat uit schapengaas en houten palen (zie afbeelding). De onderste paar decimeters van het hekwerk worden niet vastgezet zodat kleine zoogdieren er onderdoor kunnen.