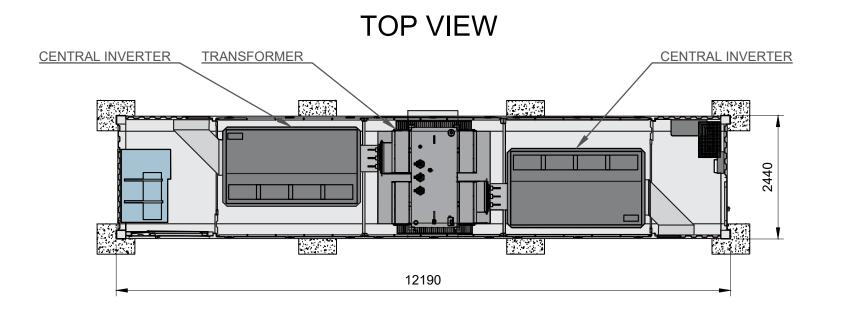

#### Notes:

- All dimensions to be confirmed on site prior to installation.
- 2. All dimensions are indicative only and in mm unless otherwise specified.

| Revisions:  |                                 |          |          |  |
|-------------|---------------------------------|----------|----------|--|
| Rev Date    | Comments                        |          | Drawn    |  |
|             |                                 |          |          |  |
|             |                                 |          |          |  |
|             |                                 |          |          |  |
|             |                                 |          |          |  |
|             |                                 |          |          |  |
|             |                                 |          |          |  |
|             |                                 |          |          |  |
| Project:    | De Schorf                       |          |          |  |
| Location:   | Koelenweg 3,                    |          |          |  |
|             | 5986 NV Beringe,<br>Netherlands |          |          |  |
|             | 51°19'00.5"N 5°55'49.7"E        |          |          |  |
| Title:      | Mounting structure elevations   |          |          |  |
|             |                                 |          |          |  |
| Drawn:      | DETRA / TS                      | Checked: | RM       |  |
| Scale:      | 1:75@A3                         | Date:    | 01/04/21 |  |
| Drawing No: | PEZ1007-201.2                   | Rev:     |          |  |
|             |                                 |          |          |  |