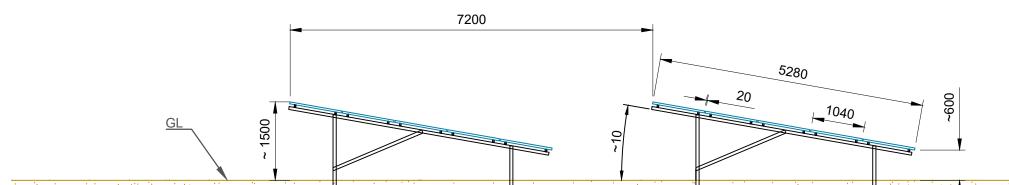

# System description:

DC Power kWp: AC Power kVA: No. of modules: Module type: Dimensions: Substructure type: Tilt angle: Shading angle:

Azimuth from South: Pitch distance: Row to row distance:

No. of inverters: Inverter type: Power ratio:

No. of AC combiners No. of Transformers 6

Fence area: Fence length: Total area:

Proposed location:

24.63° ~7 200 mm 2 000 mm SMA MV Power Station 1.45 ~25.62 ha ~2056.32 m ~28.66 ha

TSM-455W-DE17M(II) 1500V

5 modules in landscape